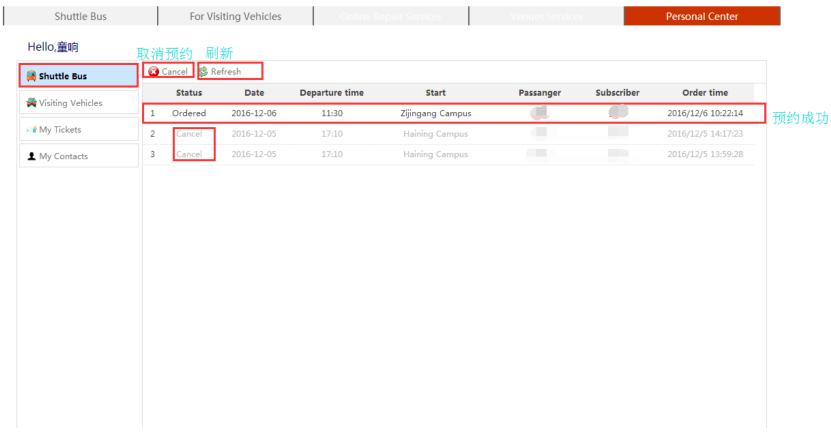

1.5 Message will be sent to you once the order was completed, you can also check the status on Personal Center- Shuttle Bus, kindly note to cancel the reservation **at least 15 minutes earlier than bus departure time** if you can't take the shuttle bus.

### Press "Cancel" to cancel the reservation;