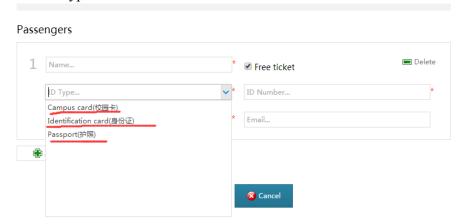

# Login

1.3 Choose Start, Destination and Date to pick up the Shuttle Bus you want to reserve, You can check the remaining seats on Column "Seats", Press "Enter" to order a reservation;

Total: 4

1.4 Fill in with Passengers info and Submit Your order, kindly note that you can reserve for yourself and other personnel. If he or she is campus staff, please fill in with his or her campus University ID, Name and Cellphone Number, if he or she isn't then fill with his or her **ID Card Number or Passport Number**, Name and Cellphone Number

### Three ID Type: