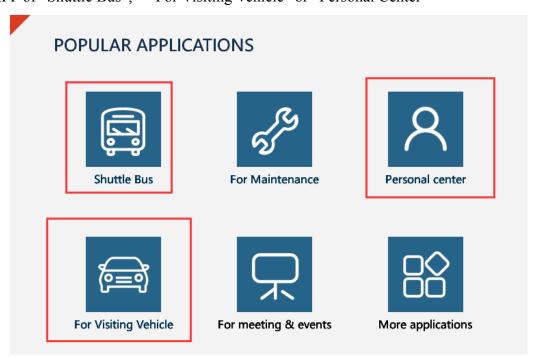

#### 1. For Shuttle Bus

1.1 Step A: Enter the site of Campus Service Center(CSC) <a href="http://coc.intl.zju.edu.cn/">http://coc.intl.zju.edu.cn/</a>
Click on APP of "Shuttle Bus", "For Visiting Vehicle" or "Personal Center"