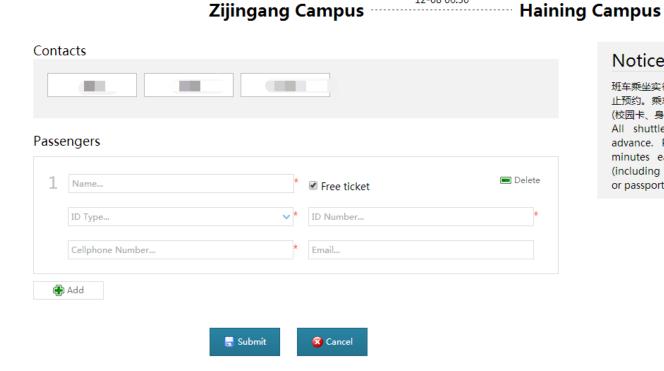

# Login

1.3 Choose Start, Destination and Date to pick up the Shuttle Bus you want to reserve, You can check the remaining seats on Column "Seats", Press "Enter" to order a reservation;

Total: 4

1.4 Fill in with Passengers info and Submit Your order, kindly note that you can reserve for yourself and other personnel. If he or she is campus staff, please fill in with his or her campus University ID, Name and Cellphone Number, if he or she isn't then fill with his or her **ID Card Number or Passport Number**, Name and Cellphone Number

12-08 06:30