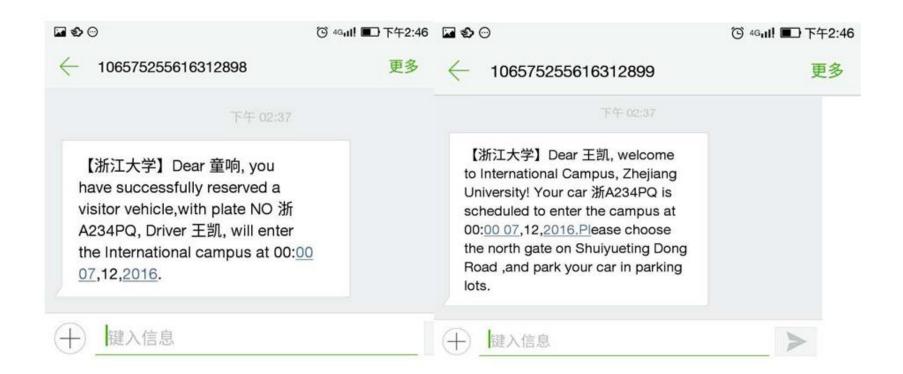

### 2.2 Kindly note that one can order no than 10 cars at a time,

2.3 Message will be sent to you and your visitor once the order was completed, you can also check the status on Personal Center- Visiting Vehicle,

# Sent to You

# Sent to Your Visitor