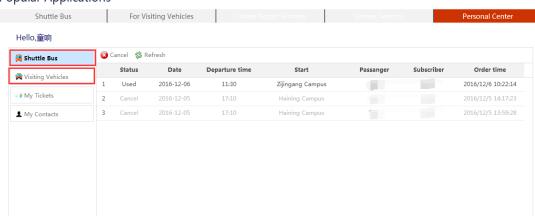

1.5 Message will be sent to you once the order was completed, you can also check the status on Personal Center- Shuttle Bus, kindly note to cancel the reservation **at least 15 minutes earlier than bus departure time** if you can't take the shuttle bus.

#### 3. Personal Center

Shuttle Bus and Visiting Vehicles has discussed above;