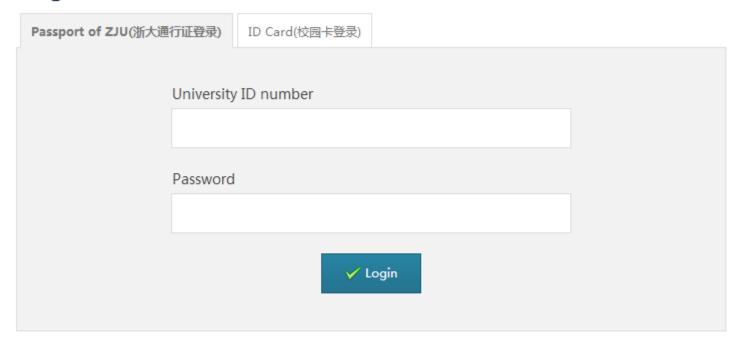

1.2 Step B: You will enter the LOG IN surface, you can log in with your Passport of ZJU or with your ID card of your campus card;