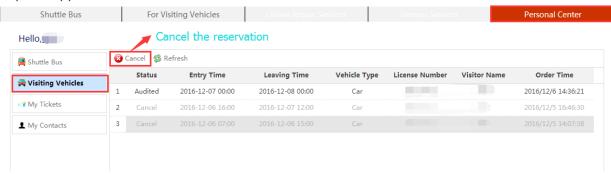

der was completed, you can also check the status on Personal Center- Shuttle Bus, kindly note to cancel the reservation **at least 15 minutes earlier than bus departure time** if you can't take the shuttle bus.





### 2. For Visiting Vehicle

2.1 Fill in with Entry Time, Leaving Time and Reason, Choose Vehicle Type and fill in with License Number, Visitor Name, Telephone Number, Press "Add" to add up more vehicles and Press "Submit" to complete the order;



### 2.2 Kindly note that one can order no than 10 cars at a time,



2.3 Message will be sent to you and your visitor once the order was completed, you can also check the status on Personal Center- Visiting Vehicle,

# Sent to You

# Sent to Your Visitor



### Press "Cancel" to cancel the reservation;

### **Popular Applications**



#### 3. Personal Center

Shuttle Bus and Visiting Vehicles has discussed above;



### My Tickets: Still under construction.....

### Popular Applications



My Contacts: You can edit yourself or add up contacts.



### 4. Shuttle Bus Schedule

| Bus Type              | Start               | Destination         | Depature<br>Time | Arrival<br>Time | Seats | Passangers     | Line Schedule           |
|-----------------------|---------------------|---------------------|------------------|-----------------|-------|----------------|-------------------------|
| 01 Administrative Bus | Zijingang<br>Campus | Haining Campus      | 7:00             | 8:30            | 39    | Staff          | Every Monday and Friday |
| 02 Administrative Bus | Haining Campus      | Zijingang<br>Campus | 17:10