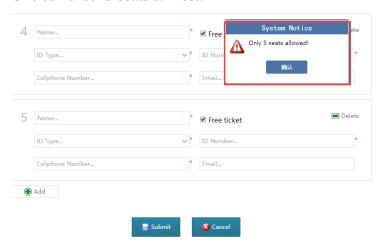

u can check the remaining seats on Column "Seats", Press "Enter" to order a reservation;



Total: 4

1.4 Fill in with Passengers info and Submit Your order, kindly note that you can reserve for yourself and other personnel. If he or she is campus staff, please fill in with his or her campus University ID, Name and Cellphone Number, if he or she isn't then fill with his or her **ID Card Number or Passport Number**, Name and Cellphone Number

12-08 06:30



### **Notices**

班车乘坐实行全员预约制度。开车前15分钟内停 止预约。乘车时请随身携带并主动出示乘车凭证 (校园卡、身份证或护照)。

All shuttle bus should be reserved in advance. Please make a reservation 15 minutes early, and bring your car pass (including campus card, identification card or passport) when you take the shuttle bus.

### Three ID Type:



### One can order 5 seats at most.



#### (校园卡、身份证或护照)。

All shuttle bus should be reserved in advance. Please make a reservation 15 minutes early, and bring your car pass (including campus card, identification card or passport) when you take the shuttle bus.

1.5 Message will be sent to you once the order was completed, you can also check the status on Personal Center- Shuttle Bus, kindly note to cancel the reservation **at least 15 minutes earlier than bus departure time** if you can't take the shuttle bus.





### 2. For Visiting Vehicle

2.1 Fill in with Entry Time, Leaving Time and Reason, Choose Vehicle Type and fill in with License Number, Visitor Name, Telephone Number, Press "Add" to add up more vehicles and Press "Submit" to complete the order;



### 2.2 Kindly note that one can order no than 10 cars at a time,