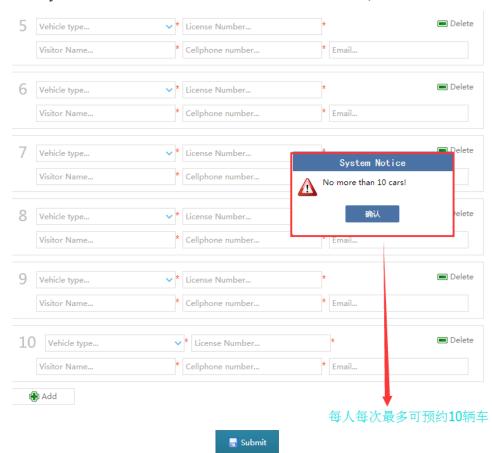

### 2.2 Kindly note that one can order no than 10 cars at a time,

2.3 Message will be sent to you and your visitor once the order was completed, you can also check the status on Personal Center- Visiting Vehicle,