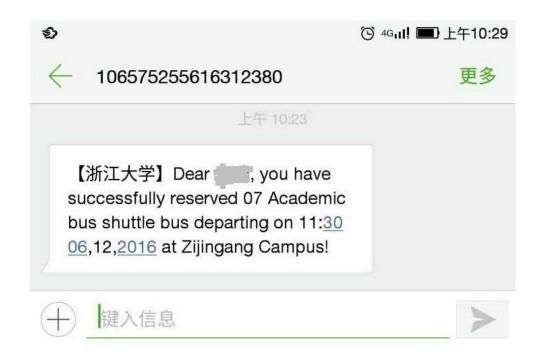

1.5 Message will be sent to you once the order was completed, you can also check the status on Personal Center- Shuttle Bus, kindly note to cancel the reservation **at least 15 minutes earlier than bus departure time** if you can't take the shuttle bus.