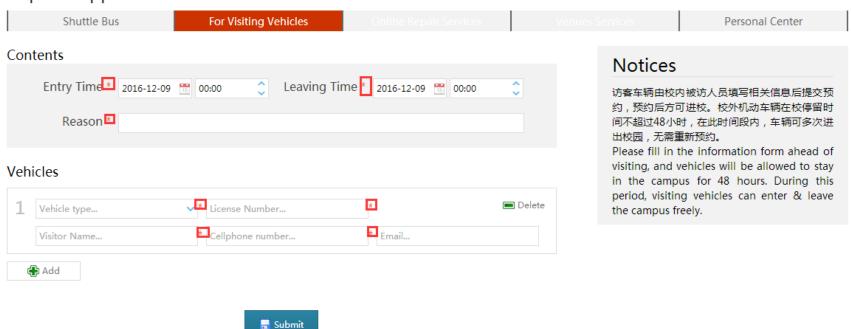

### 2. For Visiting Vehicle

2.1 Fill in with Entry Time, Leaving Time and Reason, Choose Vehicle Type and fill in with License Number, Visitor Name, Telephone Number, Press "Add" to add up more vehicles and Press "Submit" to complete the order;

### 2.2 Kindly note that one can order no than 10 cars at a time,

2.3 Message will be sent to you and your visitor once the order was completed, you can also check the status on Personal Center- Visiting Vehicle,