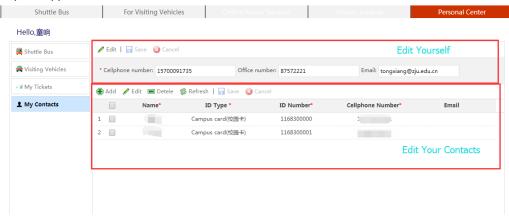

### Popular Applications

My Contacts: You can edit yourself or add up contacts.