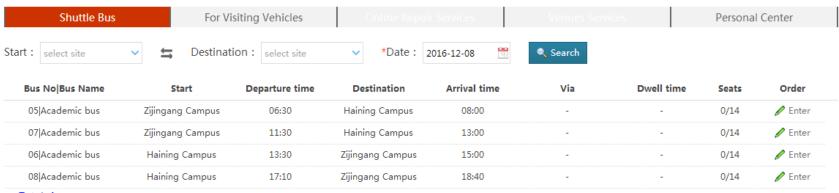

# Login

1.3 Choose Start, Destination and Date to pick up the Shuttle Bus you want to reserve, You can check the remaining seats on Column "Seats", Press "Enter" to order a reservation;

Total: 4

1.4 Fill in with Passengers info and Submit Your order, kindly note that you can reserve for yourself and other personnel. If he or she is campus staff, please fill in with his or her campus University ID, Name and Cellphone Number, if he or she isn't then fill with his or her **ID Card Number or Passport Number**, Name and Cellphone Number